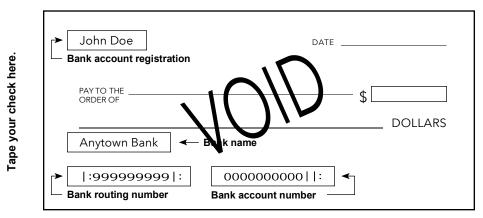

## Bank information — Complete only if requesting electronic deposit

MI

Electronic distributions can only be made to a U.S. bank checking account.

Attach an unsigned, voided check below. Please **do not** staple.

The check must be preprinted with the bank name and registration, routing number and account number. The participant's name **MUST** be included in the bank registration. **If these requirements are not met, a physical check will be generated instead.** 

Note: In lieu of a voided check, you may submit a letter from your bank on the bank's letterhead providing the:

- bank account registration
- · routing number
- account number